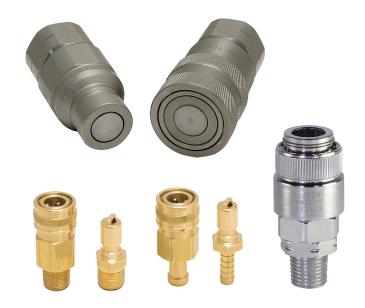

### **Hydraulic Series Available Include:**

- ♦ ISO B FHK
- ♦ ISO A
- Wing Nut
- ♦ ISO 16028 FF Flat Face
- ♦ Snap Tite H
- ♦ Pioneer AG / 4000

### **Additional Series Available Include:**

- ♦ Mold FJT
- ♦ Straight Thru FST