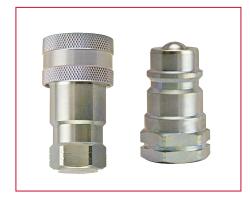

### **Hydraulic Series Available Include:**

- ♦ ISO B FHK
- ♦ ISO A
- Wing Nut
- ♦ ISO 16028 FF Flat Face
- ♦ Snap Tite H
- ♦ Pioneer AG / 4000