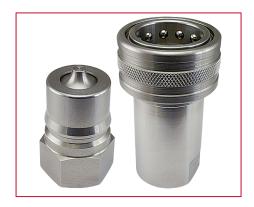

### **Hydraulic Series Available Include:**

- ♦ ISO B FHK
- ♦ ISO A
- Wing Nut
- ♦ ISO 16028 FF Flat Face
- ♦ Snap Tite H
- ♦ Pioneer AG / 4000