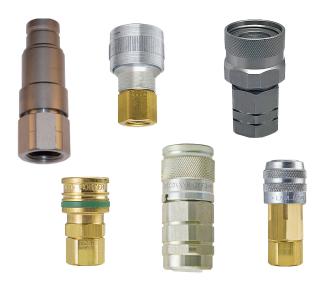

### Pneumatic Series Available Include:

- Industrial
- ♦ ARO
- TruFlate
- Schrader
- ♦ Lincoln
- Welding
- Ring Lock

Fittings, Hose, Blow Guns